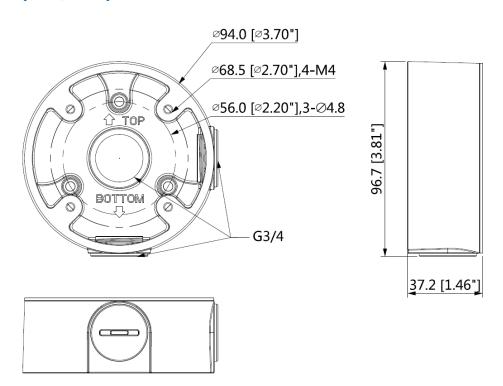

## **Dimensions (mm/inch)**

## **Technical Specifications**

| Model                 | DH-PFA13A-E                      |  |
|-----------------------|----------------------------------|--|
| General               |                                  |  |
| Material              | Aluminum                         |  |
| Dimension (W x H x D) | Ф96.7mmx37.2mm (Ф3.81"x1.46")    |  |
| Pipe thread           | G3/4"                            |  |
| Weight                | 0.17kg(0.37lb)                   |  |
| Load bearing          | 3.0kg(6.61lb)                    |  |
| Color                 | White                            |  |
| Operating temperature | -40°C ~60°C(-40°F ~140°F)        |  |
| Humidity              | 0~90% RH                         |  |
| Applicable model      | Please see "Accessory Selection" |  |