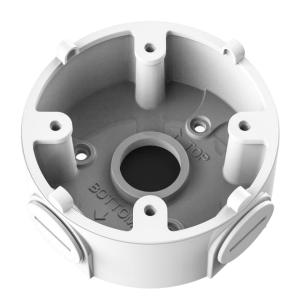

# DH-PFA13A-E

**Junction Box** 

### **Features**

- Aesthetic design
- Material: Aluminum
- Junction box

## **Technical Specifications**

| Model                 | DH-PFA13A-E                      |  |
|-----------------------|----------------------------------|--|
| General               |                                  |  |
| Material              | Aluminum                         |  |
| Dimension (W x H x D) | Ф96.7mmx37.2mm (Ф3.81"x1.46")    |  |
| Pipe thread           | G3/4"                            |  |
| Weight                | 0.17kg(0.37lb)                   |  |
| Load bearing          | 3.0kg(6.61lb)                    |  |
| Color                 | White                            |  |
| Operating temperature | -40°C ~60°C(-40°F ~140°F)        |  |
| Humidity              | 0~90% RH                         |  |
| Applicable model      | Please see "Accessory Selection" |  |